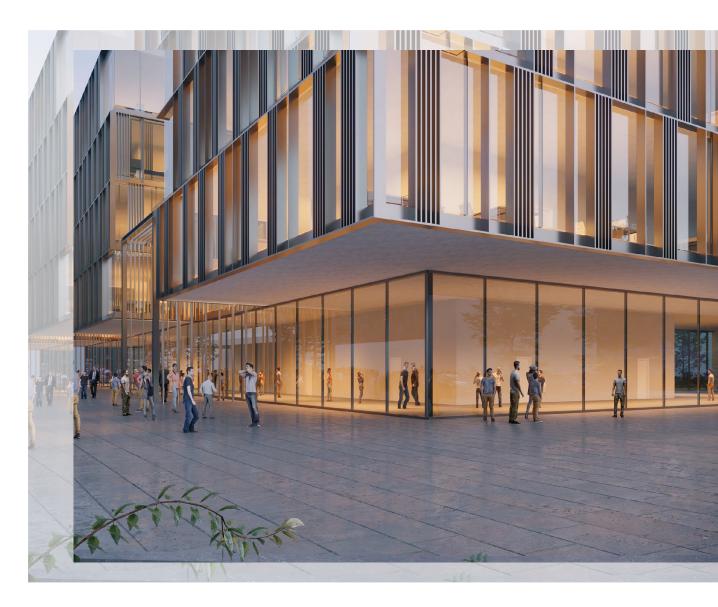

The structure envisages that the facades will be glazed to ensure maximum light inside the building, while the exterior will be fitted with vertical louvers to give the building both an elegant and modern character.

The centre is suitable for representative companies looking for highly refined environments and activities that need spacious and comfortable spaces, thanks also to the possibility of internal customisation of the modules.