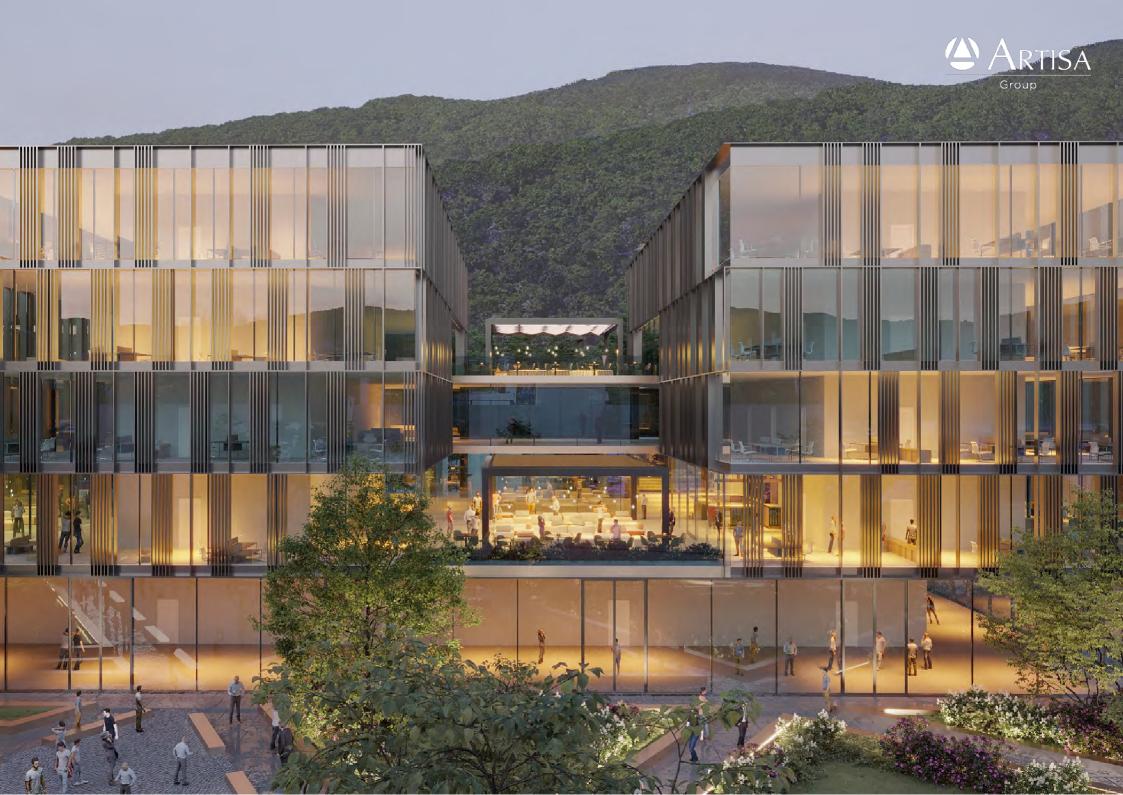

### The Project

The project consists of the construction of an administrative and commercial centre, ideal for the establishment of multiple types of companies, and is characterised by the following elements: strategic location, modern, elegant and innovative aesthetics, comfortable and modular spaces, use of high quality materials.

The structure envisages that the facades will be glazed to ensure maximum light inside the building, while the exterior will be fitted with vertical louvers to give the building both an elegant and modern character.

The centre is suitable for representative companies looking for highly refined environments and activities that need spacious and comfortable spaces, thanks also to the possibility of internal customisation of the modules.