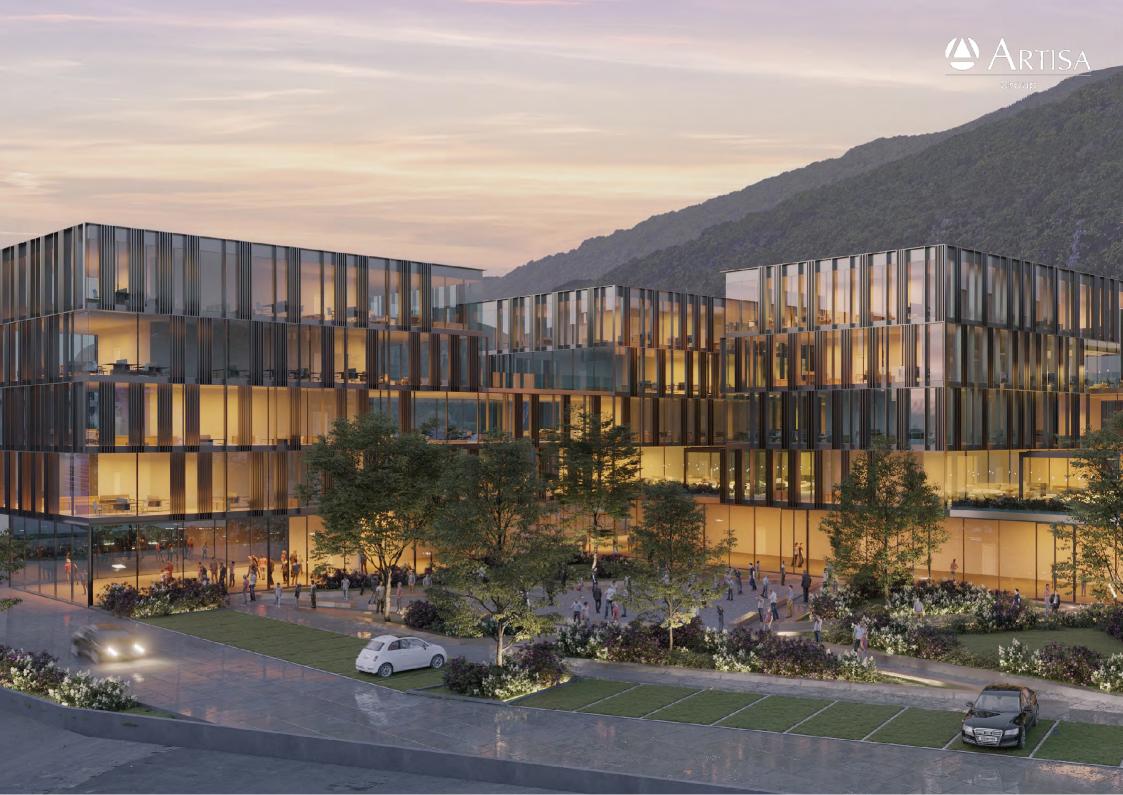

### The Project

The project consists of the construction of an administrative and commercial centre, ideal for the establishment of multiple types of companies, and is characterised by the following elements: strategic location, modern, elegant and innovative aesthetics, comfortable and modular spaces, use of high quality materials.

The structure envisages that the facades will be glazed to ensure maximum light inside the building, while the exterior will be fitted with vertical louvers to give the building both an elegant and modern character.

The centre is suitable for representative companies looking for highly refined environments and activities that need spacious and comfortable spaces, thanks also to the possibility of internal customisation of the modules.