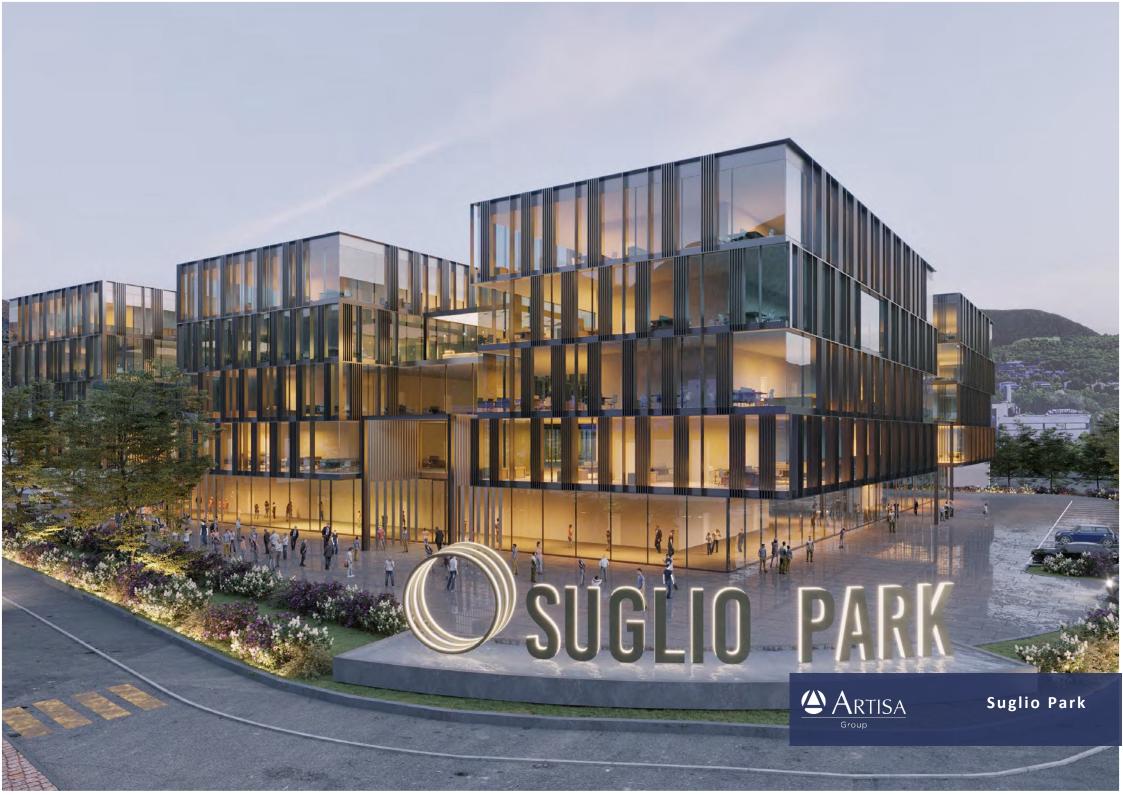

### The Project

The project consists of the construction of an administrative and commercial centre, ideal for the establishment of multiple types of companies, and is characterised by the following elements: strategic location, modern, elegant and innovative aesthetics, comfortable and modular spaces, use of high quality materials.

The structure envisages that the facades will be glazed to ensure maximum light inside the building, while the exterior will be fitted with vertical louvers to give the building both an elegant and modern character.

The centre is suitable for representative companies looking for highly refined environments and activities that need spacious and comfortable spaces, thanks also to the possibility of internal customisation of the modules.