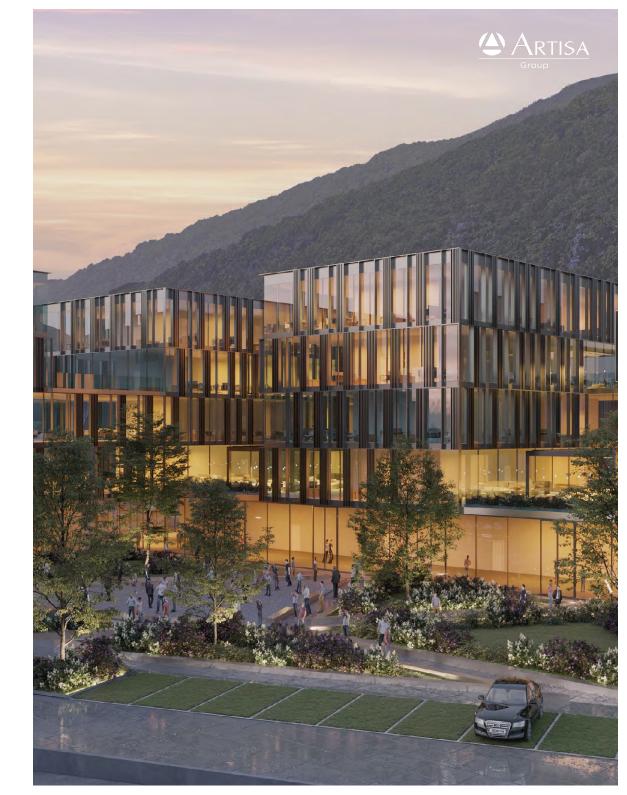

### The Project

The project consists of the construction of an administrative and commercial centre, ideal for the establishment of multiple types of companies, and is characterised by the following elements: strategic location, modern, elegant and innovative aesthetics, comfortable and modular spaces, use of high quality materials.

The structure envisages that the facades will be glazed to ensure maximum light inside the building, while the exterior will be fitted with vertical louvers to give the building both an elegant and modern character.

The centre is suitable for representative companies looking for highly refined environments and activities that need spacious and comfortable spaces, thanks also to the possibility of internal customisation of the modules.