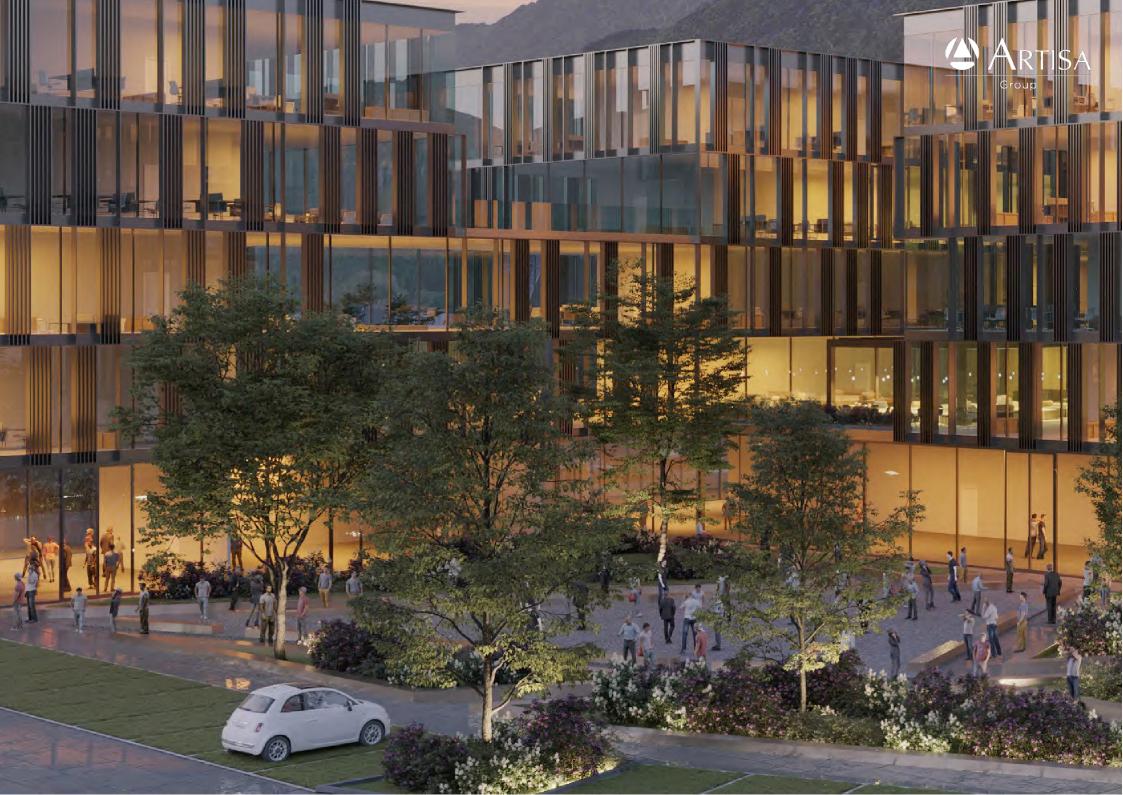

### The Project

The project consists of the construction of an administrative and commercial centre, ideal for the establishment of multiple types of companies, and is characterised by the following elements: strategic location, modern, elegant and innovative aesthetics, comfortable and modular spaces, use of high quality materials.

The structure envisages that the facades will be glazed to ensure maximum light inside the building, while the exterior will be fitted with vertical louvers to give the building both an elegant and modern character.

The centre is suitable for representative companies looking for highly refined environments and activities that need spacious and comfortable spaces, thanks also to the possibility of internal customisation of the modules.