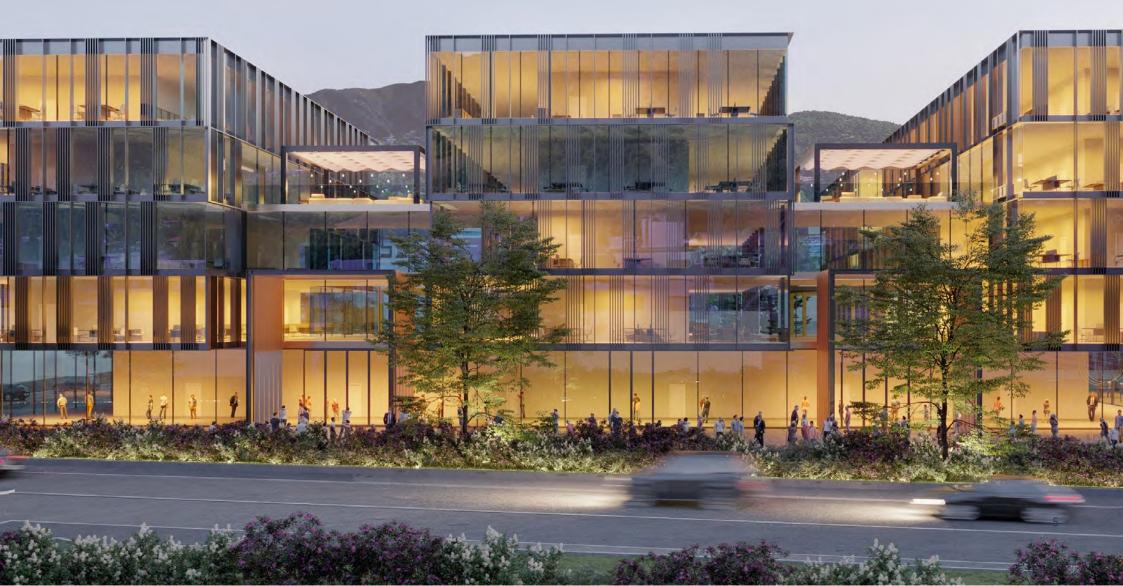

### The Project

The project consists of the construction of an administrative and commercial centre, ideal for the establishment of multiple types of companies, and is characterised by the following elements: strategic location, modern, elegant and innovative aesthetics, comfortable and modular spaces, use of high quality materials.

The structure envisages that the facades will be glazed to ensure maximum light inside the building, while the exterior will be fitted with vertical louvers to give the building both an elegant and modern character.

The centre is suitable for representative companies looking for highly refined environments and activities that need spacious and comfortable spaces, thanks also to the possibility of internal customisation of the modules.